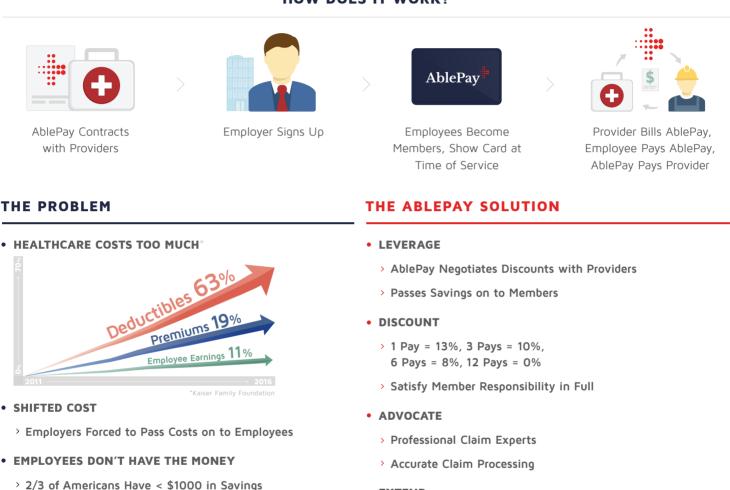

## **HOW DOES IT WORK?**

WHY PARTNER WITH ABLEPAY?

Every employer strives to maintain the best workforce, yet this task becomes more and more difficult as employees are forced to bear the burden of increasing healthcare costs. AblePay allows you to help reduce this burden. We can strengthen your current plan or "soften the blow" if you are transitioning to a High Deductible Health Plan (HDHP). AblePay helps your employees where they need it the most, by saving them money and extending payment terms.